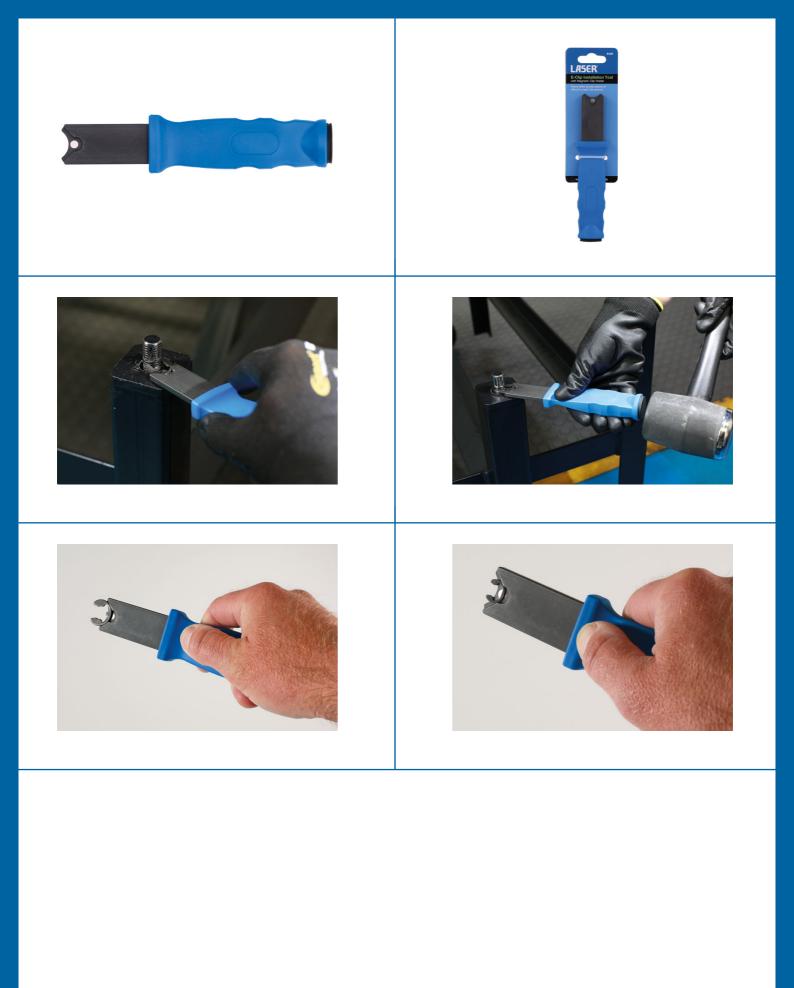

## **E-Clip Installation Tool**

Clip tool suitable for use with for 'E' and 'C' type clips, featuring a magnetic clip holder together with an ergonomic handle with a pound through design allowing for the end of the tool to be stuck with a small hammer to help push the fixing into position on the shaft. The design allows better access options on difficult to reach clip grooves.

## **Additional Information**

- For use on E-clips (size range E9 to E13).
- · Also suitable for use on C-clips fitted to universal joints.
- · Features an integral magnet to hold the clip in place.
- · Pound thru design with ergonomic handle for ease of use.
- Suitable for use with Connect Workshop Consumable E clips, Part No. 35007.